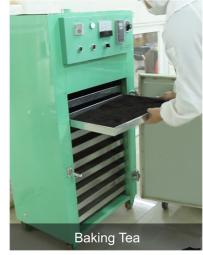

om





# DETOX

**Detox tea** is usually based on tea leaves mixed with different type of herbs.

The special blend of all natural ingredients helps increase energy levels and boosts your metabolism to help burn fat faster and achieve your best results!











### CAREFULLY CHOSEN RAW MATERIALS





#### **OEM PATTERN-1**

Client can provide their detox slimming tea formula including blending proportion, then we provide ingredients to produce it and OEM pack.







#### **OEM PATTERN-2**

Clients can provide their raw materials and detox slimming tea formula including blending proportion then we produce it and OEM pack.











REDUCE TENSION AND RELIEVE STRESS





REDUCING BLOAT AND BOOSTING ENERGY



727

CALMING AND RELAXING TO MAKE SLEEPING EASY

## **PRODUCTION PROCESS**













#### **OEM PACKAGE**

1. Tea bag pack



- 2. Pyramid tea bag/square tea bag pack
  - a. No tea tag & tea string/With tea tag & tea string











Nylon Material

Nonwoven Fabric Material

Nylon Material

Cotton Materia

b. With envelope or not



c. Pyramid tea bag, square tea bag/ box/canister pack











3. AMAZON warehouse directly









#### **ABOUT US**



One stop OEM service, such as pyramid tea bag OEM, Matcha to go OEM, hand pack small package OEM;



OEM different flavored teas by professional essence-spraying drums, such as lychee black tea, rose black tea, mango black tea, etc.;



Wholesale different types of EU/NOP Organic-certified premium-high quality teas, such as Da Hong Pao, Lapsang Souchong, Jin Jun Mei Black tea, Dragon Well, Blooming teas, Tie Gua