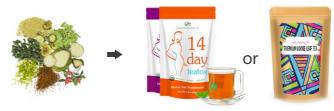

[ACHIEVE YOUR WELLNESS JOURNEY BY STARTING DRINKING DETOX TEA]

# DETOX

**Detox tea** is usually based on tea leaves mixed with different type of herbs.

The special blend of all natural ingredients helps increase energy levels and boosts your metabolism to help burn fat faster and achieve your best results!

#### **OEM PATTERN-1**

Client can provide their detox slimming tea formula including blending proportion, then we provide ingredients to produce it and OEM pack.

#### **OEM PATTERN-2**

Clients can provide their raw materials and detox slimming tea formula including blending proportion then we produce it and OEM pack.

REDUCE TENSION AND RELIEVE STRESS

REDUCING BLOAT AND BOOSTING ENERGY