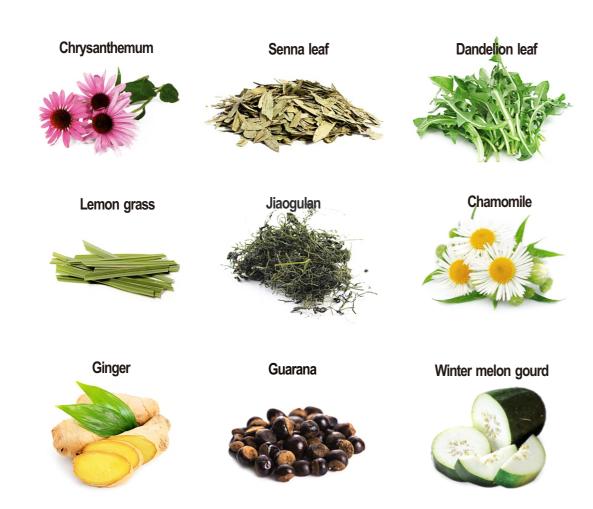

RINKING DETOX TEA]

# Detox Tea & Sleeping tea

- Refined material for each formula
- Microwave sterilization for herbal/flower
- Dust-free factory for the highest sanitation

Over 10 years experience in tea manufacturing and exporting Guangzhou Runming Tea Company Specializes in

**ADD:** Floor 5-6, No. 23, Dongsheng Street, Pengshang, Jiahe Street, Baiyun District, Guangzhou, China

**TEL:** +86 20 37417500 **Skype:** runmingtea

Company Email: sales@runmingtea.com

Website: www.runmingtea.com





# DETOX

**Detox tea** is usually based on tea leaves mixed with different type of herbs.

The special blend of all natural ingredients helps increase energy levels and boosts your metabolism to help burn fat faster and achieve your best results!











### CAREFULLY CHOSEN RAW MATERIALS





#### **OEM PATTERN-1**

Client can provide their detox slimming tea formula including blending proportion, then we provide ingredients to produce it and OEM pack.







#### **OEM PATTERN-2**

Clients can provide their raw materials and detox slimming tea formula including blending proportion then we produce it and OEM pack.











REDUCE TENSION AND RELIEVE STRESS





REDUCING BLOAT AND BOOSTING ENERGY



727

CALMING AND RELAXING TO MAKE SLEEPING EASY

## **PRODUCTION PROCESS**













#### **OEM PACKAGE**

1. Tea bag pack



- 2. Pyramid tea bag/square tea bag pack
  - a. No tea tag & tea string/With tea tag & tea string











Nylon Material

Nonwoven Fabric Material

Nylon Material

Cotton Materia

b. With envelope or not



c. Pyramid tea bag, square tea bag/ box/c