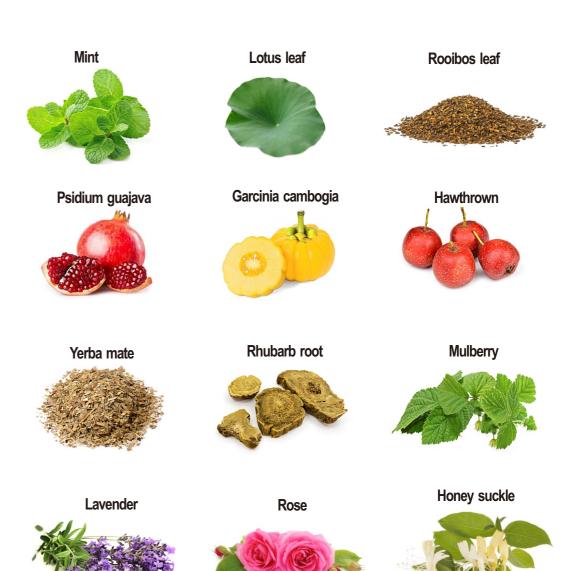

# DETOX

**Detox tea** is usually based on tea leaves mixed with different type of herbs.

The special blend of all natural ingredients helps increase energy levels and boosts your metabolism to help burn fat faster and achieve your best results!

### CAREFULLY CHOSEN RAW MATERIALS