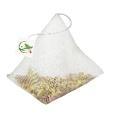

#### **OEM PACKAGE**

1. Tea bag pack

- 2. Pyramid tea bag/square tea bag pack
  - a. No tea tag & tea string/With tea tag & tea string

Nylon Material

Nonwoven Fabric Material

Nylon Material

Cotton Materia

b. With envelope or not

c. Pyramid tea bag, square tea bag/ box/canister pack

3. AMAZON warehouse directly