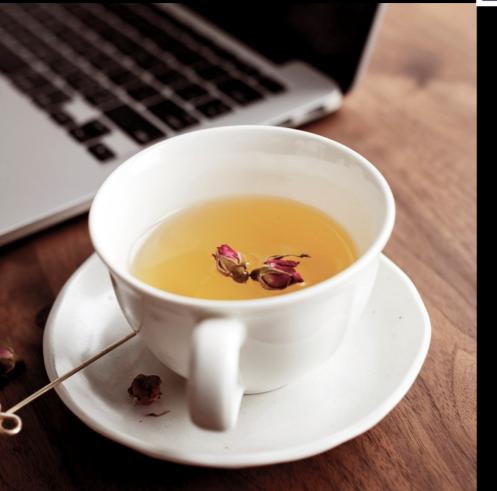

# DETOX

**Detox tea** is usually based on tea leaves mixed with different type of herbs.

The special blend of all natural ingredients helps increase energy levels and boosts your metabolism to help burn fat faster and achieve your best results!