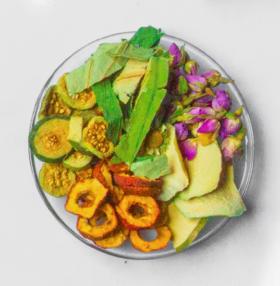

# DETOX

**Detox tea** is usually based on tea leaves mixed with different type of herbs.

The special blend of all natural ingredients helps increase energy levels and boosts your metabolism to help burn fat faster and achieve your best results!

### CAREFULLY CHOSEN RAW MATERIALS