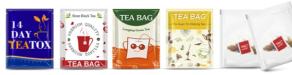

#### **OEM PACKAGE**

1. Tea bag pack

- 2. Pyramid tea bag/square tea bag pack
  - a. No tea tag & tea string/With tea tag & tea string

Nylon Material

Nonwoven Fabric Material

Nylon Material

Cotton Materia

b. With envelope or not

c. Pyramid tea bag, square tea bag/ box/canister pack

3. AMAZON warehouse directly